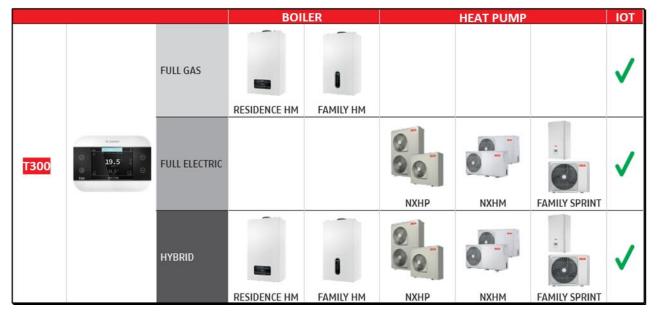

## HI, COMFORT T300 SYNOPTIC CONFIGURATIONS

## **FULL GAS CONFIGURATIONS**

*Hi, Comfort T300* can be installed in combination with the following ranges of condensing boilers in **FULL GAS** configuration:

| FAMILY HM CONNECT*                   |
|--------------------------------------|
| FAMILY HM CONNECT 25 KIS - 20206152* |
| FAMILY HM CONNECT 35 KIS - 20206153* |
| FAMILY HM CONNECT 35 IS - 20206154*  |
| FAMILY HM                            |
| FAMILY HM 25 KIS - 20206147          |
| FAMILY HM 25 IS - 20206150           |
| FAMILY HM 30 KIS - 20206148          |
| FAMILY HM 35 KIS - 20206149          |
| FAMILY HM 35 IS - 20206151           |
| RESIDENCE HM                         |
| RESIDENCE HM 20 IS - 20205320        |
| RESIDENCE HM 25 KIS - 20205317       |
| RESIDENCE HM 30 KIS - 20205318       |
| RESIDENCE HM 30 IS - 20205321        |
| RESIDENCE HM 35 KIS - 20205319       |

## **FULL ELECTRIC CONFIGURATIONS**

*Hi, Comfort T300* can be installed in combination with the following ranges of heat pumps in **FULL ELECTRIC** configuration:

| NXHP                |  |
|---------------------|--|
| NXHP 004 - 20197104 |  |
| NXHP 006 - 20197105 |  |
| NXHP 008 - 20197106 |  |

## **HYBRID CONFIGURATIONS**

For hydraulic and electrical configuration of condensing boilers and heat pumps with *Hi, Comfort T300*, please refer to Riello International Pre-Sales Department.